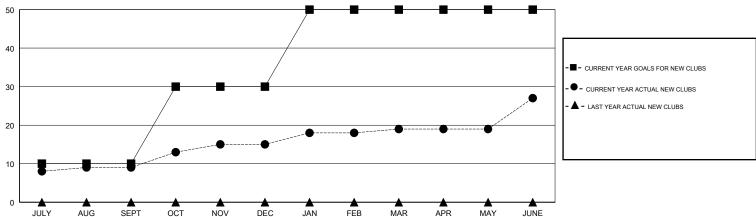

## GOALS AND ACTUAL MEMBERS CUMULATIVE

| DROPPED CLUBS: 6 |       |
|------------------|-------|
| DROPPED MEMBERS  |       |
| DECEASED         | 29    |
| CLUB CANCELLED   | 76    |
| OTHER            | 1,773 |
| TOTAL            | 1,878 |