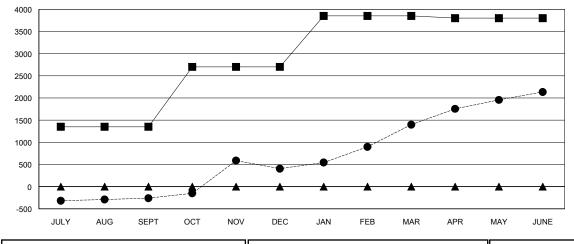

## GOALS AND ACTUAL MEMBERS CUMULATIVE

| DROPPED CLUBS: 6 |       |
|------------------|-------|
| DROPPED MEMBERS  |       |
| DECEASED         | 29    |
| CLUB CANCELLED   | 76    |
| OTHER            | 1,773 |
| TOTAL            | 1,878 |