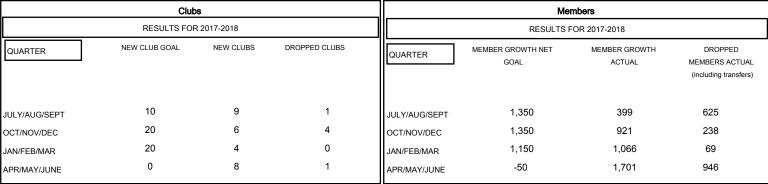

## GOALS AND ACTUAL MEMBERS CUMULATIVE

| DROPPED CLUBS: 6 |       |
|------------------|-------|
| DROPPED MEMBERS  |       |
| DECEASED         | 29    |
| CLUB CANCELLED   | 76    |
| OTHER            | 1,773 |
| TOTAL            | 1,878 |